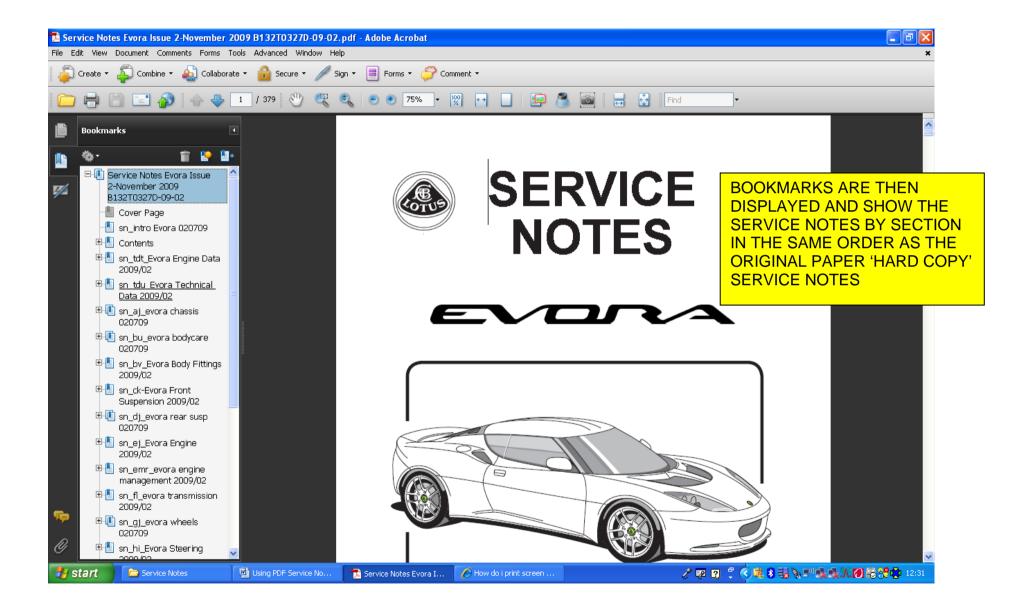

## USING SERVICE NOTES FILE

| File       Edit       View       Document       Comments       Forms         Image: Create +       Image: Combine +       Image: Combi                                                                                                                                                                                                                                                                                                                                                                                                                                                                                                                                                                                                                                             | te • 🔓 Secure • 🥖 Sign • 📄 Forms • 🏈 Comment •<br>239 / 379 🕙 🔍 🔍 🖲 🖲 102% • 🕎 🖬 📘 📮 🚳 📷 🛃 Find | CLICKING A BOOKMARK WILL<br>SELECT THAT SECTIONS<br>CONTENTS LIST AND<br>DISPLAY IT ON THE MAIN<br>DOCUMENT. |  |  |  |  |
|----------------------------------------------------------------------------------------------------------------------------------------------------------------------------------------------------------------------------------------------------------------------------------------------------------------------------------------------------------------------------------------------------------------------------------------------------------------------------------------------------------------------------------------------------------------------------------------------------------------------------------------------------------------------------------------------------------------------------------------------------------------------------------------------------------------------------------------------------------------------------------------------------------------------------------------------------------------------------------------------------------------------------------------------------------------------------------------------------------------------------------------------------------------------------------------------------------------------------------------------------------------------------------------------------------------------------------------------------------------------------------------------------------------------------------------------------------------------------------------------------------------------------------------------------------------------------------------------------------------------------------------------------------------------------------------------------------------------------------------------------------------------------------------------------------------------------------------------------------------------------------------------------------------------------------------------------------------------------------------------------------------------------------------------------------------------------------------------------------------------------|-------------------------------------------------------------------------------------------------|--------------------------------------------------------------------------------------------------------------|--|--|--|--|
|                                                                                                                                                                                                                                                                                                                                                                                                                                                                                                                                                                                                                                                                                                                                                                                                                                                                                                                                                                                                                                                                                                                                                                                                                                                                                                                                                                                                                                                                                                                                                                                                                                                                                                                                                                                                                                                                                                                                                                                                                                                                                                                            |                                                                                                 |                                                                                                              |  |  |  |  |
| Suspension 2009/02                                                                                                                                                                                                                                                                                                                                                                                                                                                                                                                                                                                                                                                                                                                                                                                                                                                                                                                                                                                                                                                                                                                                                                                                                                                                                                                                                                                                                                                                                                                                                                                                                                                                                                                                                                                                                                                                                                                                                                                                                                                                                                         | Lotus Service Notes                                                                             | Section MR                                                                                                   |  |  |  |  |
| Image: Break and the second secon |                                                                                                 |                                                                                                              |  |  |  |  |
| 🕀 📳 sn_ej_Evora Engine<br>2009/02                                                                                                                                                                                                                                                                                                                                                                                                                                                                                                                                                                                                                                                                                                                                                                                                                                                                                                                                                                                                                                                                                                                                                                                                                                                                                                                                                                                                                                                                                                                                                                                                                                                                                                                                                                                                                                                                                                                                                                                                                                                                                          | ELECTRICS                                                                                       |                                                                                                              |  |  |  |  |
| nanagement 2009/02                                                                                                                                                                                                                                                                                                                                                                                                                                                                                                                                                                                                                                                                                                                                                                                                                                                                                                                                                                                                                                                                                                                                                                                                                                                                                                                                                                                                                                                                                                                                                                                                                                                                                                                                                                                                                                                                                                                                                                                                                                                                                                         |                                                                                                 |                                                                                                              |  |  |  |  |
| Image: Barbon Barbo | <u>SECTION MR</u>                                                                               |                                                                                                              |  |  |  |  |
| € [] sn_gj_evora wheels<br>020709                                                                                                                                                                                                                                                                                                                                                                                                                                                                                                                                                                                                                                                                                                                                                                                                                                                                                                                                                                                                                                                                                                                                                                                                                                                                                                                                                                                                                                                                                                                                                                                                                                                                                                                                                                                                                                                                                                                                                                                                                                                                                          |                                                                                                 |                                                                                                              |  |  |  |  |
| Image: Sn_hi_Evora Steering<br>2009/02                                                                                                                                                                                                                                                                                                                                                                                                                                                                                                                                                                                                                                                                                                                                                                                                                                                                                                                                                                                                                                                                                                                                                                                                                                                                                                                                                                                                                                                                                                                                                                                                                                                                                                                                                                                                                                                                                                                                                                                                                                                                                     |                                                                                                 | Sub-Section Page                                                                                             |  |  |  |  |
| ⊕ 🗄 sn_jl_evora brakes<br>2009/02                                                                                                                                                                                                                                                                                                                                                                                                                                                                                                                                                                                                                                                                                                                                                                                                                                                                                                                                                                                                                                                                                                                                                                                                                                                                                                                                                                                                                                                                                                                                                                                                                                                                                                                                                                                                                                                                                                                                                                                                                                                                                          | PFK 457 Vehicle Security Alarm                                                                  | MR.1 2                                                                                                       |  |  |  |  |
| ■ sn_kj_evora cooling<br>2009/02                                                                                                                                                                                                                                                                                                                                                                                                                                                                                                                                                                                                                                                                                                                                                                                                                                                                                                                                                                                                                                                                                                                                                                                                                                                                                                                                                                                                                                                                                                                                                                                                                                                                                                                                                                                                                                                                                                                                                                                                                                                                                           | Central Door Locking                                                                            | MR.2 6                                                                                                       |  |  |  |  |
| 🗈 🕕 sn_ln_evora fuel 020709                                                                                                                                                                                                                                                                                                                                                                                                                                                                                                                                                                                                                                                                                                                                                                                                                                                                                                                                                                                                                                                                                                                                                                                                                                                                                                                                                                                                                                                                                                                                                                                                                                                                                                                                                                                                                                                                                                                                                                                                                                                                                                |                                                                                                 |                                                                                                              |  |  |  |  |
| ⊕ B sn_mr_evora electrics<br>2009/02                                                                                                                                                                                                                                                                                                                                                                                                                                                                                                                                                                                                                                                                                                                                                                                                                                                                                                                                                                                                                                                                                                                                                                                                                                                                                                                                                                                                                                                                                                                                                                                                                                                                                                                                                                                                                                                                                                                                                                                                                                                                                       | Electric Windows                                                                                | MR.3 7                                                                                                       |  |  |  |  |
| € 🗓 sn_ok_evora maintenance<br>020709                                                                                                                                                                                                                                                                                                                                                                                                                                                                                                                                                                                                                                                                                                                                                                                                                                                                                                                                                                                                                                                                                                                                                                                                                                                                                                                                                                                                                                                                                                                                                                                                                                                                                                                                                                                                                                                                                                                                                                                                                                                                                      | Door Mirrors                                                                                    | MR.4 8                                                                                                       |  |  |  |  |
| ⊕ 🗐 sn_pn_Evora Heater<br>2009/02                                                                                                                                                                                                                                                                                                                                                                                                                                                                                                                                                                                                                                                                                                                                                                                                                                                                                                                                                                                                                                                                                                                                                                                                                                                                                                                                                                                                                                                                                                                                                                                                                                                                                                                                                                                                                                                                                                                                                                                                                                                                                          | Switches & Instruments - Driver's Information                                                   | MR.5 10                                                                                                      |  |  |  |  |
|                                                                                                                                                                                                                                                                                                                                                                                                                                                                                                                                                                                                                                                                                                                                                                                                                                                                                                                                                                                                                                                                                                                                                                                                                                                                                                                                                                                                                                                                                                                                                                                                                                                                                                                                                                                                                                                                                                                                                                                                                                                                                                                            | Component Location & Fuse Ratings                                                               | MR.6 23                                                                                                      |  |  |  |  |
| 🕫 🗈 🕕 sn_ve_evora trim 020709                                                                                                                                                                                                                                                                                                                                                                                                                                                                                                                                                                                                                                                                                                                                                                                                                                                                                                                                                                                                                                                                                                                                                                                                                                                                                                                                                                                                                                                                                                                                                                                                                                                                                                                                                                                                                                                                                                                                                                                                                                                                                              | Audio Equipment                                                                                 | MR.7 27                                                                                                      |  |  |  |  |
| sn_wf_Evora Airbags     2009/02                                                                                                                                                                                                                                                                                                                                                                                                                                                                                                                                                                                                                                                                                                                                                                                                                                                                                                                                                                                                                                                                                                                                                                                                                                                                                                                                                                                                                                                                                                                                                                                                                                                                                                                                                                                                                                                                                                                                                                                                                                                                                            | Battery, Battery Cables & Earthing Points                                                       | MR.8 28                                                                                                      |  |  |  |  |
| 🐉 start 📄 Service Notes                                                                                                                                                                                                                                                                                                                                                                                                                                                                                                                                                                                                                                                                                                                                                                                                                                                                                                                                                                                                                                                                                                                                                                                                                                                                                                                                                                                                                                                                                                                                                                                                                                                                                                                                                                                                                                                                                                                                                                                                                                                                                                    | 💌 Using PDF Service No 🔁 Service Notes Evora I 🌈 How do i print screen                          | ? 契 図 📍 📢 😽 😽 🖏 🔊 🖏 戦火 🗐 🍣 👯 🕸 12:45                                                                         |  |  |  |  |