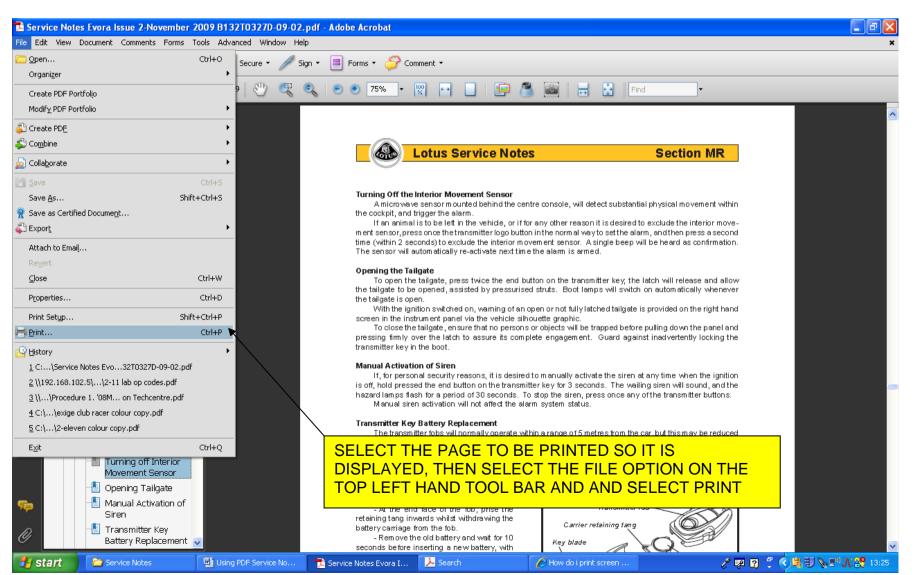

### PRINTING PAGES FROM SERVICE LIST

THE PDF SERVICE NOTES FILE CAN BE PRINTED, BUT IT IS ALSO POSSIBLE TO PRINT SPECIFIC PAGES AS NECESSARY FROM THE PARTS LIST

11