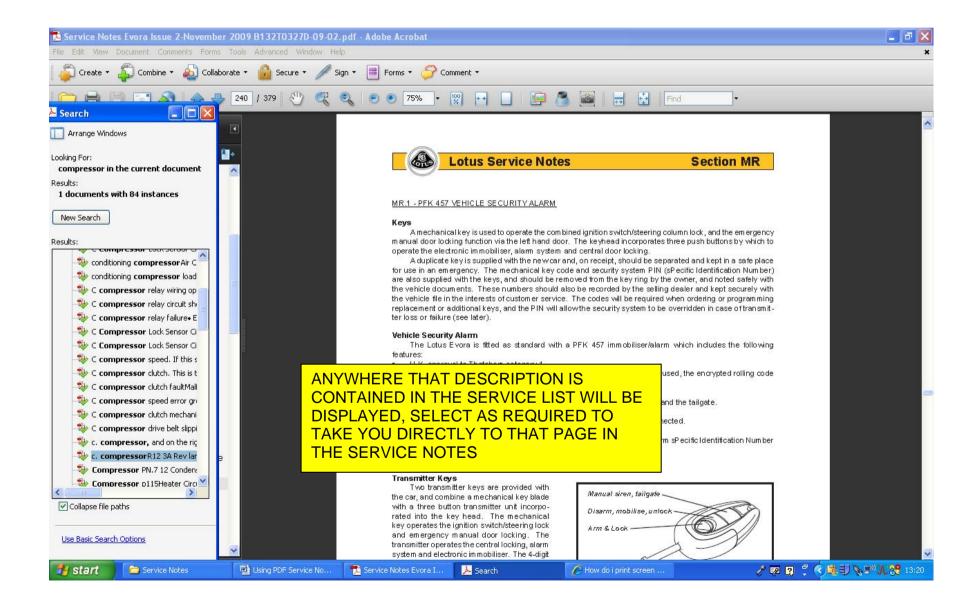

| 💌 Using PDF Service No 🔁 Service Notes Evora I 🌈 How do i print screen                          | ? 契 図 📍 📢 😽 😽 🖏 🔊 🖏 戦火 🗐 🍣 👯 🕸 12:45                                                                         |  |  |  |  |





### SEARCHING SERVICE NOTES BY DESCRIPTION







### PRINTING PAGES FROM SERVICE LIST

THE PDF SERVICE NOTES FILE CAN BE PRINTED, BUT IT IS ALSO POSSIBLE TO PRINT SPECIFIC PAGES AS NECESSARY FROM THE PARTS LIST



11

#### PRINTING OPTIONS WILL NOW BE DISPLAYED