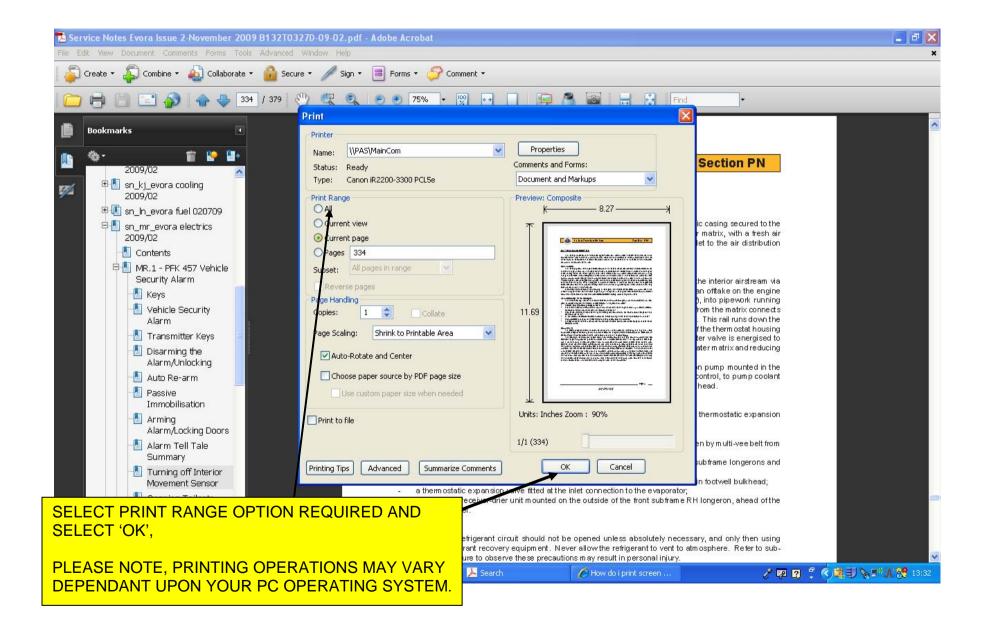

### PRINTING PAGES FROM SERVICE LIST

THE PDF SERVICE NOTES FILE CAN BE PRINTED, BUT IT IS ALSO POSSIBLE TO PRINT SPECIFIC PAGES AS NECESSARY FROM THE PARTS LIST

11

#### PRINTING OPTIONS WILL NOW BE DISPLAYED