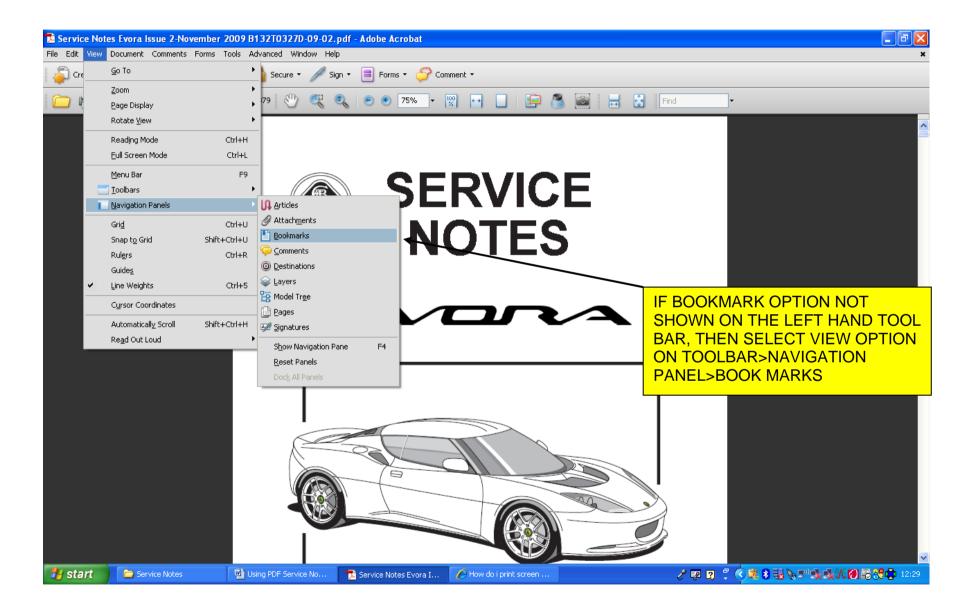

## USING SERVICE NOTES FILE

| File       Edit       View       Document       Comments       Forms         Image: Create +       Image: Combine +       Image: Combi                                                                                                                                                                                                                                                                                                                                                                                                                                                                                                                                                                                                                                             | te • 🔓 Secure • 🥖 Sign • 📄 Forms • 🏈 Comment •<br>239 / 379 🕙 🔍 🔍 🖲 🖲 102% • 🕎 🖬 📘 📮 🚳 📷 🛃 Find | CLICKING A BOOKMARK WILL<br>SELECT THAT SECTIONS<br>CONTENTS LIST AND<br>DISPLAY IT ON THE MAIN<br>DOCUMENT. |  |  |  |  |
|----------------------------------------------------------------------------------------------------------------------------------------------------------------------------------------------------------------------------------------------------------------------------------------------------------------------------------------------------------------------------------------------------------------------------------------------------------------------------------------------------------------------------------------------------------------------------------------------------------------------------------------------------------------------------------------------------------------------------------------------------------------------------------------------------------------------------------------------------------------------------------------------------------------------------------------------------------------------------------------------------------------------------------------------------------------------------------------------------------------------------------------------------------------------------------------------------------------------------------------------------------------------------------------------------------------------------------------------------------------------------------------------------------------------------------------------------------------------------------------------------------------------------------------------------------------------------------------------------------------------------------------------------------------------------------------------------------------------------------------------------------------------------------------------------------------------------------------------------------------------------------------------------------------------------------------------------------------------------------------------------------------------------------------------------------------------------------------------------------------------------|-------------------------------------------------------------------------------------------------|--------------------------------------------------------------------------------------------------------------|--|--|--|--|
|                                                                                                                                                                                                                                                                                                                                                                                                                                                                                                                                                                                                                                                                                                                                                                                                                                                                                                                                                                                                                                                                                                                                                                                                                                                                                                                                                                                                                                                                                                                                                                                                                                                                                                                                                                                                                                                                                                                                                                                                                                                                                                                            |                                                                                                 |                                                                                                              |  |  |  |  |
| Suspension 2009/02                                                                                                                                                                                                                                                                                                                                                                                                                                                                                                                                                                                                                                                                                                                                                                                                                                                                                                                                                                                                                                                                                                                                                                                                                                                                                                                                                                                                                                                                                                                                                                                                                                                                                                                                                                                                                                                                                                                                                                                                                                                                                                         | Lotus Service Notes                                                                             | Section MR                                                                                                   |  |  |  |  |
| Image: Break and the second secon |                                                                                                 |                                                                                                              |  |  |  |  |
| 🕀 📳 sn_ej_Evora Engine<br>2009/02                                                                                                                                                                                                                                                                                                                                                                                                                                                                                                                                                                                                                                                                                                                                                                                                                                                                                                                                                                                                                                                                                                                                                                                                                                                                                                                                                                                                                                                                                                                                                                                                                                                                                                                                                                                                                                                                                                                                                                                                                                                                                          | ELECTRICS                                                                                       |                                                                                                              |  |  |  |  |
| nanagement 2009/02                                                                                                                                                                                                                                                                                                                                                                                                                                                                                                                                                                                                                                                                                                                                                                                                                                                                                                                                                                                                                                                                                                                                                                                                                                                                                                                                                                                                                                                                                                                                                                                                                                                                                                                                                                                                                                                                                                                                                                                                                                                                                                         |                                                                                                 |                                                                                                              |  |  |  |  |
| Image: Barbon Barbo | <u>SECTION MR</u>                                                                               |                                                                                                              |  |  |  |  |
| € [] sn_gj_evora wheels<br>020709                                                                                                                                                                                                                                                                                                                                                                                                                                                                                                                                                                                                                                                                                                                                                                                                                                                                                                                                                                                                                                                                                                                                                                                                                                                                                                                                                                                                                                                                                                                                                                                                                                                                                                                                                                                                                                                                                                                                                                                                                                                                                          |                                                                                                 |                                                                                                              |  |  |  |  |
| Image: Sn_hi_Evora Steering<br>2009/02                                                                                                                                                                                                                                                                                                                                                                                                                                                                                                                                                                                                                                                                                                                                                                                                                                                                                                                                                                                                                                                                                                                                                                                                                                                                                                                                                                                                                                                                                                                                                                                                                                                                                                                                                                                                                                                                                                                                                                                                                                                                                     |                                                                                                 | Sub-Section Page                                                                                             |  |  |  |  |
| ⊕ 🗄 sn_jl_evora brakes<br>2009/02                                                                                                                                                                                                                                                                                                                                                                                                                                                                                                                                                                                                                                                                                                                                                                                                                                                                                                                                                                                                                                                                                                                                                                                                                                                                                                                                                                                                                                                                                                                                                                                                                                                                                                                                                                                                                                                                                                                                                                                                                                                                                          | PFK 457 Vehicle Security Alarm                                                                  | MR.1 2                                                                                                       |  |  |  |  |
| ■ sn_kj_evora cooling<br>2009/02                                                                                                                                                                                                                                                                                                                                                                                                                                                                                                                                                                                                                                                                                                                                                                                                                                                                                                                                                                                                                                                                                                                                                                                                                                                                                                                                                                                                                                                                                                                                                                                                                                                                                                                                                                                                                                                                                                                                                                                                                                                                                           | Central Door Locking                                                                            | MR.2 6                                                                                                       |  |  |  |  |
| 🗈 🕕 sn_ln_evora fuel 020709                                                                                                                                                                                                                                                                                                                                                                                                                                                                                                                                                                                                                                                                                                                                                                                                                                                                                                                                                                                                                                                                                                                                                                                                                                                                                                                                                                                                                                                                                                                                                                                                                                                                                                                                                                                                                                                                                                                                                                                                                                                                                                |                                                                                                 |                                                                                                              |  |  |  |  |
| ⊕ B sn_mr_evora electrics<br>2009/02                                                                                                                                                                                                                                                                                                                                                                                                                                                                                                                                                                                                                                                                                                                                                                                                                                                                                                                                                                                                                                                                                                                                                                                                                                                                                                                                                                                                                                                                                                                                                                                                                                                                                                                                                                                                                                                                                                                                                                                                                                                                                       | Electric Windows                                                                                | MR.3 7                                                                                                       |  |  |  |  |
| € 🗓 sn_ok_evora maintenance<br>020709                                                                                                                                                                                                                                                                                                                                                                                                                                                                                                                                                                                                                                                                                                                                                                                                                                                                                                                                                                                                                                                                                                                                                                                                                                                                                                                                                                                                                                                                                                                                                                                                                                                                                                                                                                                                                                                                                                                                                                                                                                                                                      | Door Mirrors                                                                                    | MR.4 8                                                                                                       |  |  |  |  |
| ⊕ 🗐 sn_pn_Evora Heater<br>2009/02                                                                                                                                                                                                                                                                                                                                                                                                                                                                                                                                                                                                                                                                                                                                                                                                                                                                                                                                                                                                                                                                                                                                                                                                                                                                                                                                                                                                                                                                                                                                                                                                                                                                                                                                                                                                                                                                                                                                                                                                                                                                                          | Switches & Instruments - Driver's Information                                                   | MR.5 10                                                                                                      |  |  |  |  |
|                                                                                                                                                                                                                                                                                                                                                                                                                                                                                                                                                                                                                                                                                                                                                                                                                                                                                                                                                                                                                                                                                                                                                                                                                                                                                                                                                                                                                                                                                                                                                                                                                                                                                                                                                                                                                                                                                                                                                                                                                                                                                                                            | Component Location & Fuse Ratings                                                               | MR.6 23                                                                                                      |  |  |  |  |
| 🕫 🗈 🕕 sn_ve_evora trim 020709                                                                                                                                                                                                                                                                                                                                                                                                                                                                                                                                                                                                                                                                                                                                                                                                                                                                                                                                                                                                                                                                                                                                                                                                                                                                                                                                                                                                                                                                                                                                                                                                                                                                                                                                                                                                                                                                                                                                                                                                                                                                                              | Audio Equipment                                                                                 | MR.7 27                                                                                                      |  |  |  |  |
| sn_wf_Evora Airbags     2009/02                                                                                                                                                                                                                                                                                                                                                                                                                                                                                                                                                                                                                                                                                                                                                                                                                                                                                                                                                                                                                                                                                                                                                                                                                                                                                                                                                                                                                                                                                                                                                                                                                                                                                                                                                                                                                                                                                                                                                                                                                                                                                            | Battery, Battery Cables & Earthing Points                                                       | MR.8 28                                                                                                      |  |  |  |  |
| 🐉 start 📄 Service Notes                                                                                                                                                                                                                                                                                                                                                                                                                                                                                                                                                                                                                                                                                                                                                                                                                                                                                                                                                                                                                                                                                                                                                                                                                                                                                                                                                                                                                                                                                                                                                                                                                                                                                                                                                                                                                                                                                                                                                                                                                                                                                                    | 💌 Using PDF Service No 🔁 Service Notes Evora I 🌈 How do i print screen                          | ? 契 図 📍 📢 😽 😽 🖏 🔊 🖏 戦火 🗐 🍣 👯 🕸 12:45                                                                         |  |  |  |  |