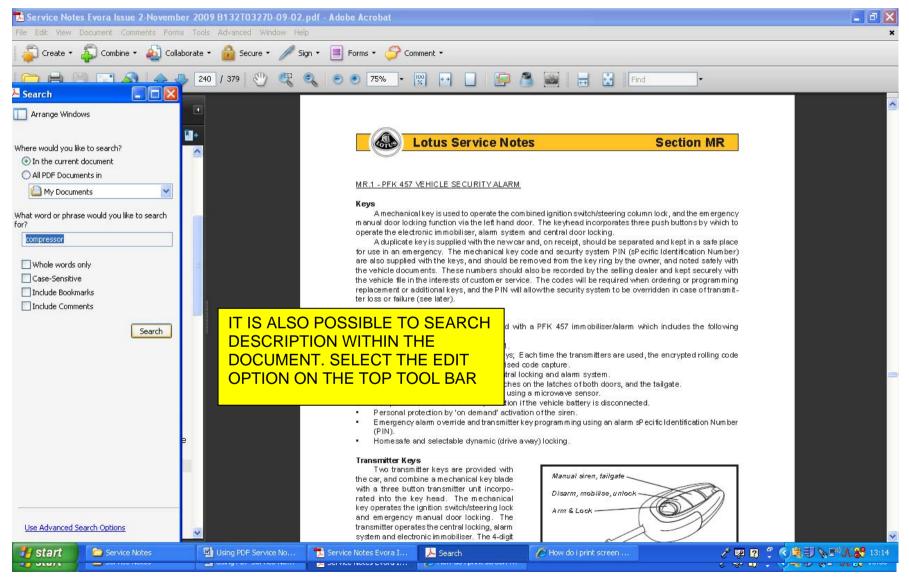

| 💌 Using PDF Service No 🔁 Service Notes Evora I 🌈 How do i print screen                          | ? 契 図 📍 📢 😽 😽 🖏 🔊 🖏 戦火 🗐 🍣 👯 🕸 12:45                                                                         |  |  |  |  |





### SEARCHING SERVICE NOTES BY DESCRIPTION







### PRINTING PAGES FROM SERVICE LIST

THE PDF SERVICE NOTES FILE CAN BE PRINTED, BUT IT IS ALSO POSSIBLE TO PRINT SPECIFIC PAGES AS NECESSARY FROM THE PARTS LIST



11

#### PRINTING OPTIONS WILL NOW BE DISPLAYED