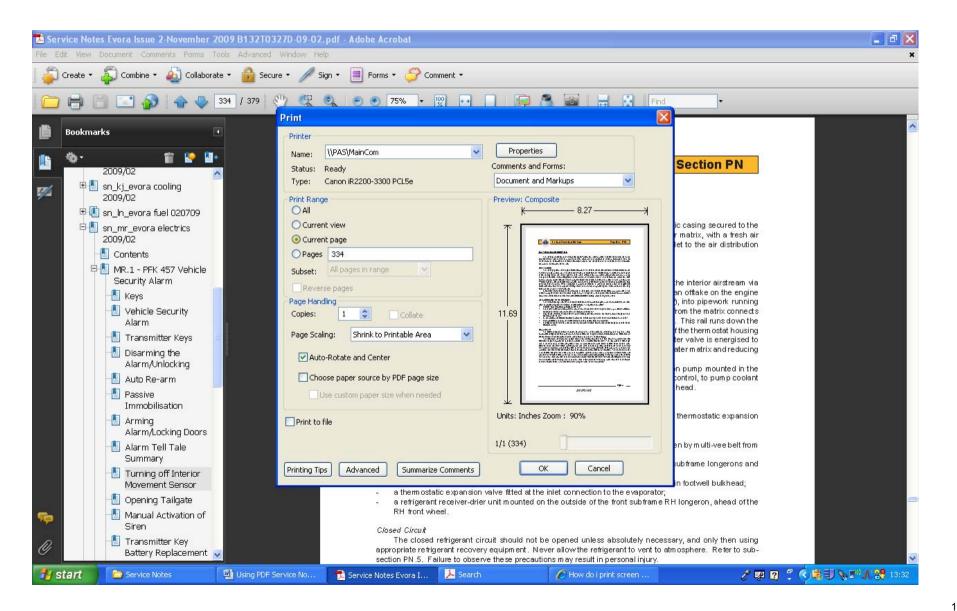

### PRINTING PAGES FROM SERVICE LIST

THE PDF SERVICE NOTES FILE CAN BE PRINTED, BUT IT IS ALSO POSSIBLE TO PRINT SPECIFIC PAGES AS NECESSARY FROM THE PARTS LIST

11

#### PRINTING OPTIONS WILL NOW BE DISPLAYED