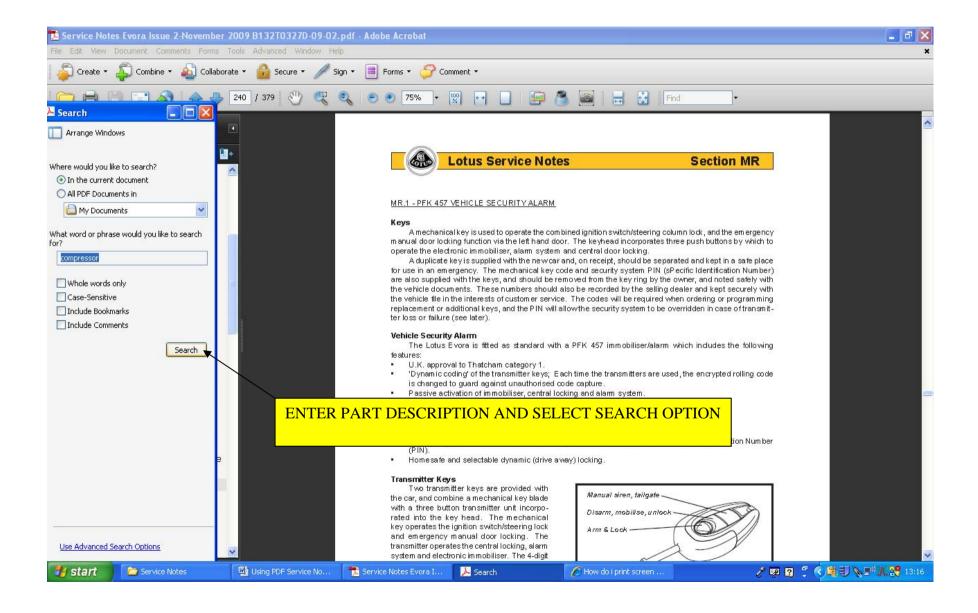

| 💌 Using PDF Service No 🔁 Service Notes Evora I 🌈 How do i print screen                          | ? 契 図 📍 📢 😽 😽 🖏 🔊 🖏 戦火 🗐 🍣 👯 🕸 12:45                                                                         |  |  |  |  |





### SEARCHING SERVICE NOTES BY DESCRIPTION







### PRINTING PAGES FROM SERVICE LIST

THE PDF SERVICE NOTES FILE CAN BE PRINTED, BUT IT IS ALSO POSSIBLE TO PRINT SPECIFIC PAGES AS NECESSARY FROM THE PARTS LIST



11

#### PRINTING OPTIONS WILL NOW BE DISPLAYED